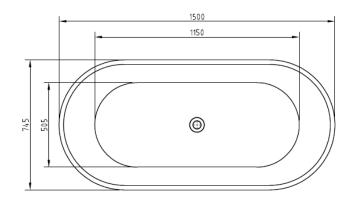

## FREESTANDING ACYLIC BATHTUB 1500MM

#### **FEATURES:**

- · Material: UV stablished sanitary-grade acrylic
- · Color: Available in Gloss White & Matte White
- · Capacity: 259 Litres
- · Weight: 36kg (Net) / 47kg (Gross)
- · Style: Freestanding
- · Built-in stainless steel support frame
- · Adjustable Steel Legs
- · No overflow
- · Waste not included with bath