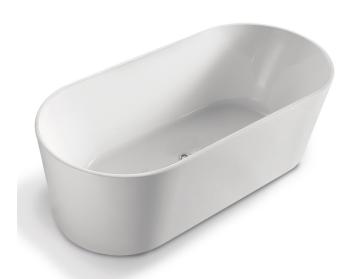

# PRATO

## FREESTANDING ACYLIC BATHTUB 1500MM

#### **FEATURES:**

- · Material: UV stablished sanitary-grade acrylic
- · Color: Available in Gloss White & Matte White
- · Capacity: 259 Litres
- · Weight: 36kg (Net) / 47kg (Gross)
- · Style: Freestanding
- · Built-in stainless steel support frame
- · Adjustable Steel Legs
- · No overflow
- · Waste not included with bath