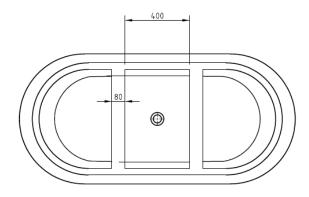

## FREESTANDING ACYLIC BATHTUB 1500MM

#### **FEATURES:**

- · Material: UV stablished sanitary-grade acrylic
- · Color: Available in Gloss White & Matte White
- · Capacity: 259 Litres
- · Weight: 36kg (Net) / 47kg (Gross)
- · Style: Freestanding
- · Built-in stainless steel support frame
- · Adjustable Steel Legs
- · No overflow
- · Waste not included with bath