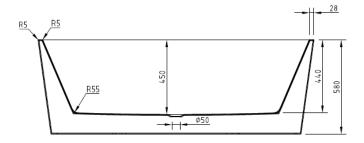

#### **FEATURES:**

- · Material: UV stablished sanitary-grade acrylic
- · Color: Available in Gloss White & Matte White
- · Capacity: 259 Litres
- · Weight: 36kg (Net) / 47kg (Gross)
- · Style: Freestanding
- · Built-in stainless steel support frame
- · Adjustable Steel Legs
- · No overflow
- · Waste not included with bath